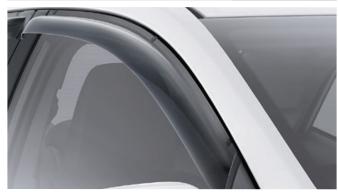

### FRONT WIND DEFLECTORS

€150.00

Wind deflectors are ideal if you like to drive with the windows open. They are custom designed to match the aerodynamic contours of your vehicle and work by diverting airflow to ensure that you and your passengers are not troubled by excessive wind movement and noise.