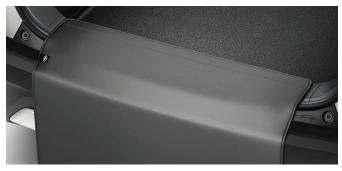

# **COROLLA TOURING SPORTS PROTECTION PACK**

€270.00

RUBBER FLOOR MATS (2 FRONT & 2 REAR) Genuine tailored fit rubber floor mats help protect your carpets against the very worst conditions.

REAR BUMPER PROTECTION PLATE
Designed to protect the rear bumper paintwork against scratching when sliding heavy or awkward loads into the boot. It is also particularly effective for guarding the paintwork of the boot area.