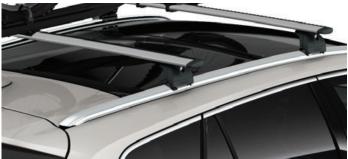

#### **ROOF RACK**

A strong yet lightweight lockable design with wing shaped bars to reduce wind noise and streamlined clamp covers for a stylish finish. It is easy to install, use and store.