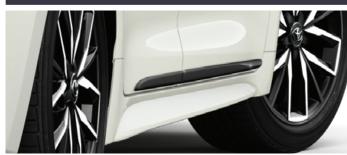

### COROLLA TOURING SPORTS STYLE PACK

€430.00

SIDE CHROME GARNISH
Contoured to integrate smoothly with the side of your car and create a powerful low profile appearance.

**ALUMINIUM SCUFF PLATES**Genuine scuff plates for the door sills create an immediate impression of style while also serving a very practical purpose of protecting the sill paintwork.