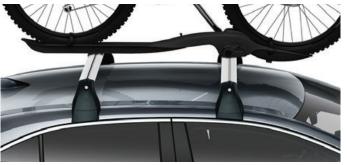

#### **ROOF BIKE HOLDER**

Wheels fit into a moulded profile, allowing the bicycle to free stand in an upright position. This means you can use both hands when securing the wheels and the frame.