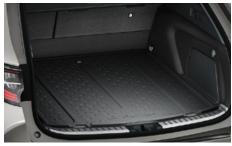

#### COROLLA TOURING SPORTS CARE PACK

€320.00

**BOOT LINER**Tailored to fit the boot of your vehicle and provide protection against dirt and spills.

FRONT & REAR MUD GUARDS
Designed to minimise water, mud and stones
spraying onto your car's body.