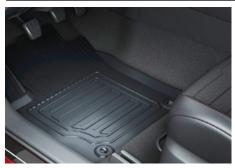

# **COROLLA TOURING SPORTS PROTECTION PACK**

€270.00

RUBBER FLOOR MATS (2 FRONT & 2 REAR) Genuine tailored fit rubber floor mats help protect your carpets against the very worst conditions.

REAR BUMPER PROTECTION PLATE
Designed to protect the rear bumper paintwork against scratching when sliding heavy or awkward loads into the boot. It is also particularly effective for guarding the paintwork of the boot area.