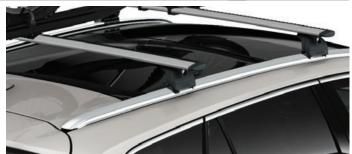

#### **ROOF RACK**

A strong yet lightweight lockable design with wing shaped bars to reduce wind noise and streamlined clamp covers for a stylish finish. It is easy to install, use and store.