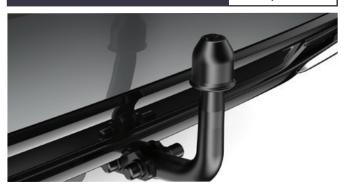

The towing hitch gives you ideal capacity to tow a trailer. It is designed for the Toyota Corolla Touring Sports and has a tough anti-corrosion surface treatment.