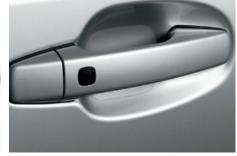

DOOR HANDLE PROTECTION FILM

The door handle protection film is tough transparent self-adhesive film that helps protect door paintwork against those small scrapes and scratches.