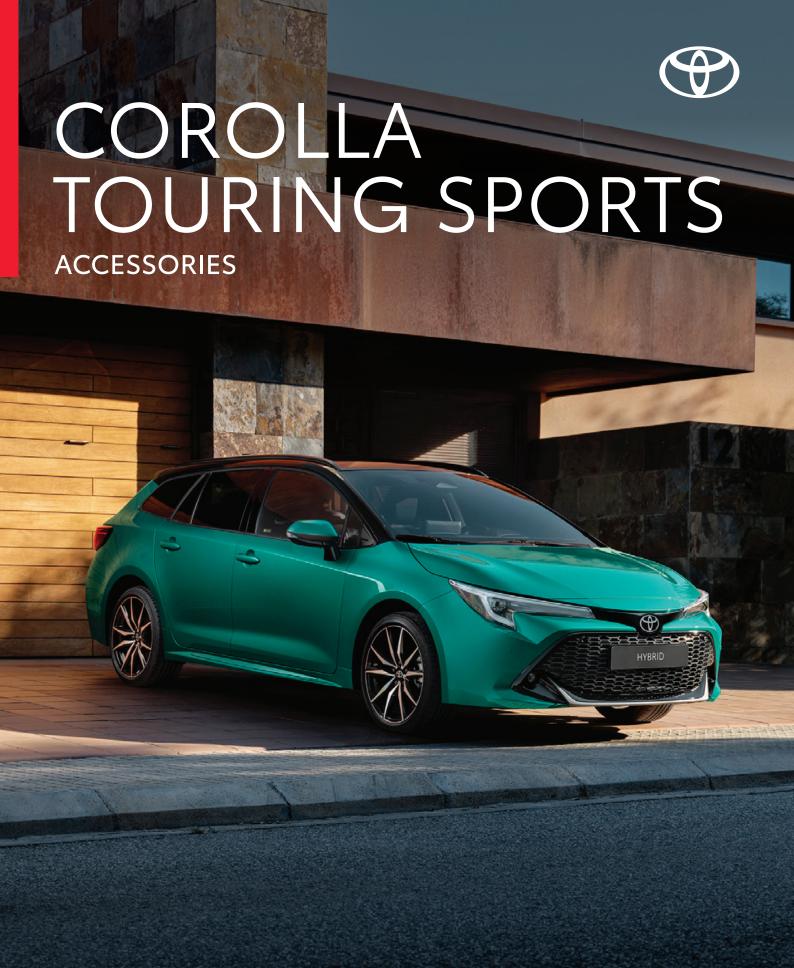

#### COROLLA TOURING SPORTS CARE PACK

€320.00

**BOOT LINER**Tailored to fit the boot of your vehicle and provide protection against dirt and spills.

FRONT & REAR MUD GUARDS
Designed to minimise water, mud and stones
spraying onto your car's body.