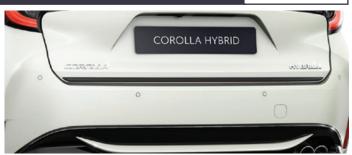

### COROLLA TOURING SPORTS COLOUR PACK (AVAILABLE IN RED OR BLACK)

€450.00

SIDE GARNISH
Contoured to integrate smoothly with the side of your car and create a powerful low profile appearance.

**REAR LOWER GARNISH**A smart finish to add an extra element of style to your car's boot.