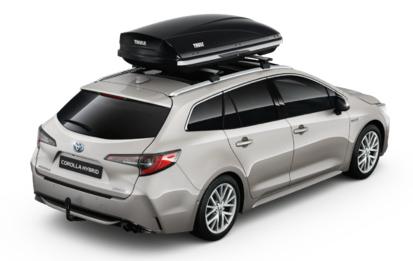

# **COROLLA TOURING SPORTS HOLIDAY PACK**

€1,300.00

#### TOYOTA ROOF BOX

Roof boxes fitted to your car will increase versatility and practicality. Roof boxes are the perfect solution for families going on holiday, looking for more space.

#### **ROOF RACK**

A strong yet lightweight lockable design with wing shaped bars to reduce wind noise and streamlined clamp covers for a stylish finish. It is easy to install, use and store.